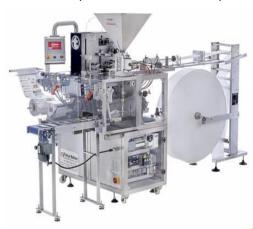

Your Experienced Business Partner!

Van de Wiele CRX 82 (item Code: N#04.003)

Polypropylene (PP) Second Hand Yarn Machine (item Code: N#04.004)

Wet Wipes Machine (item Code: N#04.005)

Wet Wipes Machine (for Single Wipes) (item Code: N#04.006)